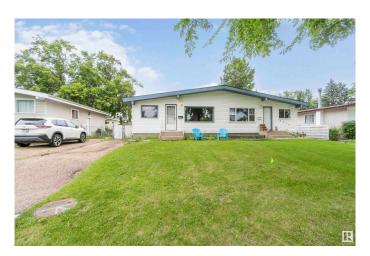

### \$299,900

3 Bedroom, 2.00 Bathroom, 926 sqft Single Family on 0.00 Acres

Broadmoor, Sherwood Park, AB

Broadmoor Half Duplex with a convenient SEPARATE SIDE ENTRY. Features 2 spacious bedrooms up, 4 pc bathroom, a large vaulted living room with picture window, a 3 pc kitchen & nook. This home would make a great cash flowing basement suite without much work (NOT CURRENTLY SUITED). The basement is partially finished with a bedroom,3 pc bathroom, laundry, a great room and cold storage. Roof was replaced 2016, Furnace 2017. The fully fenced back yard has privacy slats, a storage shed, small fire pit, raised garden beds and an apple tree. walking distance to golf, arenas, and Festival Place.

## Interior

Appliances Dryer, Oven-Built-In, Refrigerator, Storage Shed, Stove-Gas, Washer

Heating Forced Air-1, Natural Gas

Stories 2

Has Basement Yes

Basement Full, Partially Finished