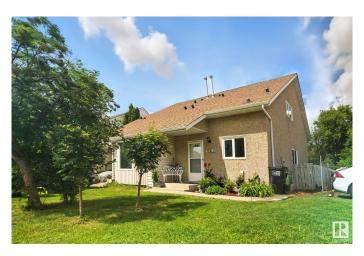

# \$263,888

3 Bedroom, 1.50 Bathroom, 1,110 sqft Condo / Townhouse on 0.00 Acres

La Perle, Edmonton, AB

Be prepared to be impressed. Half duplex 3 brdrm condo 1060 sq ft. Two parking stalls adjacent to unit. Many recent upgrades: painted throughout(July 2025), new high efficiency furnace(June 2025), new front screen door, hardwood on upper level(two yrs old), all new light fixtures, newer stainless stell appliances, glass tile backsplash. Kitchen has been completely remodelled. Private enclosed and fenced rear yard, great for young kids or pets. Pets allowed with board approval. Close to bus, schools, shopping, parks. The flowers in pots and the benches do not stay. A must to show!

### **Exterior**

Exterior Wood, Stucco, Vinyl

Exterior Features Corner Lot, Fenced, Landscaped, Public Transportation, Schools,

**Shopping Nearby** 

Roof Asphalt Shingles

Construction Wood, Stucco, Vinyl Foundation Concrete Perimeter