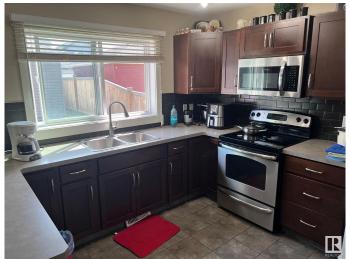

#### \$499.900

4 Bedroom, 3.50 Bathroom, 1,449 sqft Single Family on 0.00 Acres

Charlesworth, Edmonton, AB

Welcome to this wonderful well maintained 4-bedrooms, 4 bathrooms, detached home in very nice neighborhood with lots of extras, featuring a professionally finished basement with family room, extra bedroom, and a 4 piece bathroom, the main floor has a large family room, a cozy fireplace, an open concept large kitchen with stainless steel appliances, and a 2 piece bathroom. add to that a double garage. Perfect for modern day living, laundry on upper floor near bedrooms, Master bedroom with ensuite 4 piece bathroom, walk-in closet. This house is perfect for a large family and it shows great!

## Interior

Interior Features ensuite bathroom

Appliances Dishwasher-Built-In, Dryer, Garage Control, Garage Opener, Microwave

Hood Fan, Refrigerator, Stove-Electric, Washer

Heating Forced Air-1, Natural Gas