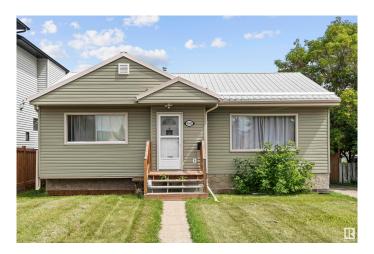

# \$369,999 - 9041 151 Street, Edmonton

MLS® #E4446771

#### \$369,999

2 Bedroom, 2.00 Bathroom, 937 sqft Single Family on 0.00 Acres

Jasper Park, Edmonton, AB

Charming Jasper Park Home on Massive Lot â€" Endless Potential! Welcome to this incredible opportunity in the desirable community of Jasper Park! Situated on a huge 687.27 sqm fully fenced lot, this property is perfect for families, investors, or developers looking for space, potential, and a prime west-end location. This cozy 2-bedroom, 2 full bathroom home offers great bones and exciting updates, including, a brand-new metal roof and updated siding for peace of mind and curb appeal. The renovated basement adds valuable living space and flexibility for growing families or personal use. Enjoy the convenience of a detached single-car garage, ample yard space for kids, pets, gardening, or future expansion, and a quiet, family-friendly street close to schools, parks, shopping, and public transit. Whether you're looking to renovate and create your dream home or invest in a thriving neighborhood, this Jasper Park gem offers unlimited potential. Rare opportunity.

#### **Exterior**

Exterior Wood, Vinyl

Exterior Features Fenced

Roof Metal

Construction Wood, Vinyl

Foundation Concrete Perimeter