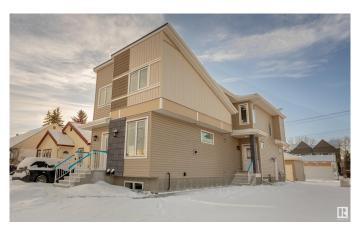

# \$1,119,999 - 10446 142 Street, Edmonton

MLS® #E4446323

## \$1,119,999

4 Bedroom, 3.50 Bathroom, 1,191 sqft Single Family on 0.00 Acres

Grovenor, Edmonton, AB

Welcome to this stunning front-and-back duplex located in the sought-after community of Grovenor! A rare opportunity to own 4 separate legal units â€" ideal for investors or multi-family living. Each side of the duplex offers identical layouts, featuring: Main Units: 3 spacious bedrooms and 2.5 bathrooms across two beautifully finished storeys. Enjoy open-concept living with large windows bringing in tons of natural light and modern finishes throughout. Legal Basement Suites: 1 bedroom, 1 full bathroom, full kitchen, private laundry, and a separate entrance â€" perfect for rental income or extended family. That's a total of 8 bedrooms, 6 full bathrooms, and 2 half bathrooms across all units.

## **Exterior**

Exterior Wood, Vinyl

Exterior Features Commercial, Playground Nearby, Public Transportation, Shopping

Nearby

Roof Asphalt Shingles

Construction Wood, Vinyl

Foundation Concrete Perimeter