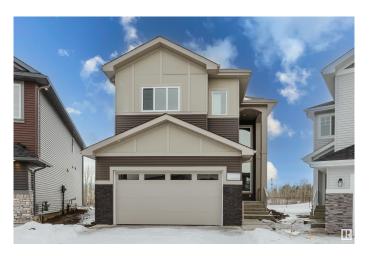

## \$709.900

5 Bedroom, 4.00 Bathroom, 2,584 sqft Single Family on 0.00 Acres

Aster, Edmonton, AB

Stunning, newly built home in the desirable Aster community, backing onto a serene wetland. This spacious property boasts 5 bedrooms and 4 bathrooms, designed to impress. The main floor features a bedroom and full bath, a spice kitchen, an extended kitchen, and two living roomsâ€"perfect for accommodating large families. Upstairs, you'II find two master bedrooms, two additional generously sized bedrooms, and a bonus room with a view of the open-to-below space. The basement is unfinished but includes a separate entrance, offering excellent potential for future development.

# **Essential Information**

MLS® # E4446153 Price \$709,900

Bedrooms 5

Bathrooms 4.00

Full Baths 4

Square Footage 2,584
Acres 0.00
Year Built 2024

Type Single Family

Sub-Type Detached Single Family

# **Community Information**

Address 1435 11 Avenue

Area Edmonton

Subdivision Aster

City Edmonton
County ALBERTA

Province AB

Postal Code T6T 2W4