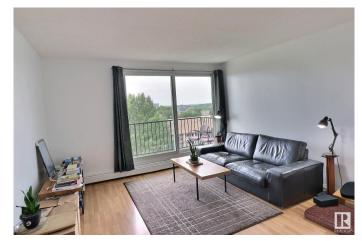

### \$89,900

1 Bedroom, 1.00 Bathroom, 614 sqft Condo / Townhouse on 0.00 Acres

Boyle Street, Edmonton, AB

One Bedroom now available with Fantastic Eighth Floor Downtown & River Valley Views! Fresh Paint, NEW Bedroom Flooring & NEW Appliances! Solid, Clean, Quiet, Quality for under a \$100K! Move -in Ready! Secure Underground Parking, Heat, Power, and Water all included in the \$579/month condo fee! Edmonton's Beautiful River Valley Biking & Walking Trails just a few steps from this building's entrance. Some of our City's Finest Dining, Event Venues, & Night Spots only a few blocks away! WALKABLE, BIKEABLE, LOCATION, LOCATION!

#### Interior

Appliances Hood Fan, Refrigerator, Stove-Electric

Heating Baseboard, Hot Water, Natural Gas