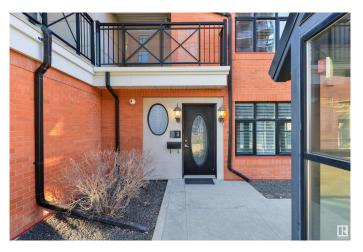

#### \$299,999

3 Bedroom, 2.50 Bathroom, 1,481 sqft Condo / Townhouse on 0.00 Acres

Boyle Street, Edmonton, AB

A rare find in downtown Edmonton, this secure, gated 3bed/3bath townhouse offers the space and comfort of a single-family home without the hassle of upkeep and maintenance. Lightly lived in for only six months per year, it remains in pristine condition. The home features vaulted ceilings, hardwood flooring, a fireplace, and a sleek modern kitchen with quartz countertops. Enjoy BOTH a balcony AND private back yard, perfect for relaxing. Stay comfortable year-round with central air conditioning and feel secure with a top-tier security system. Perfect for anyone who leads an active lifestyle, retiree who needs front drive access, travels or works out of town, this gated community offers exclusive amenities including a gym and common area, plus titled/heated underground parking. Just steps from the river valley, and close to transit, Rogers Place, boutique shops, and Edmontonâ€<sup>™</sup>s thriving restaurant scene, this home blends luxury and convenience. Step into your future today! HEAT, ELECTRICITY & WATER INCLUDED!

### Exterior

| Exterior          | Wood, Stone, Stucco                          |
|-------------------|----------------------------------------------|
| Exterior Features | Park/Reserve, Picnic Area, River Valley View |
| Roof              | Metal                                        |
| Construction      | Wood, Stone, Stucco                          |
| Foundation        | Slab                                         |