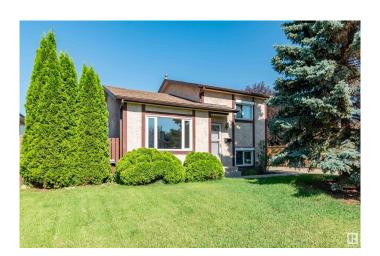

# \$350,000 - 14528 29 Street, Edmonton

MLS® #E4445529

# \$350,000

2 Bedroom, 1.00 Bathroom, 824 sqft Single Family on 0.00 Acres

Kirkness, Edmonton, AB

Welcome to this charming single-family home featuring a mix of hardwood and carpet flooring, filled with great natural light throughout. Enjoy a spacious family room with a cozy fireplaceâ€"perfect for relaxing or entertaining. This 2-bedroom, 1-bathroom home includes a newer washer and dryer for added convenience. Step outside to a beautifully landscaped large yard complete with a hot tub, fire pit, and storage shed. Roof is only 3 years old. Located close to parks and trails, this home offers the perfect blend of comfort, style, and outdoor living!

## **Exterior**

Exterior Wood, Stucco

Exterior Features Fenced, Landscaped, Park/Reserve, Picnic Area, Playground Nearby,

Public Transportation, Shopping Nearby

Roof Asphalt Shingles

Construction Wood, Stucco