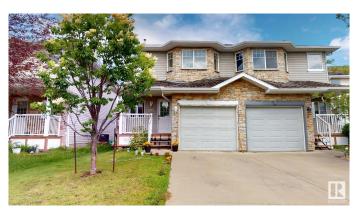

# \$368,900 - 1150 37b Ave, Edmonton

MLS® #E4444957

# \$368.900

3 Bedroom, 1.50 Bathroom, 1,180 sqft Single Family on 0.00 Acres

Tamarack, Edmonton, AB

Attention First time Home Buyers, Welcome to this 1180 Sq ft 3 bedroom Half DUPLEX with front attached garage in one of the desirable communities of Tamarack.NO CONDO FEE. The house comes with OPEN CONCEPT main floor with hardwood flooring, ample cabinets, stainless steel appliances. The main floor leads to large decka and big backyard. Upstairs features 3 bed rooms with full bathroom. Excellent location, step away from shopping centres, K-9 school, public playground, Bus Terminal. Easy access to Whitemud Drive and Anthony Henday. A must see starter home, Comes with NEW ROOF SHINGLES

#### **Essential Information**

MLS® # E4444957 Price \$368,900

Bedrooms 3

Bathrooms 1.50

Full Baths 1

Half Baths 1

Square Footage 1,180

Acres 0.00

#### **Amenities**

Amenities Deck

Parking Single Garage Attached

## **Exterior**

Exterior Wood, Vinyl

Exterior Features Playground Nearby, Public Transportation, Schools, Shopping Nearby

Roof Asphalt Shingles

Construction Wood, Vinyl

Foundation Slab