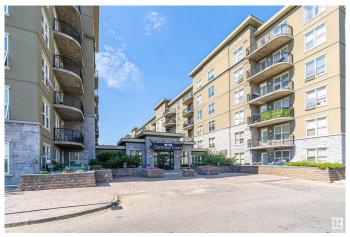

#### \$143,000

1 Bedroom, 1.00 Bathroom, 580 sqft Condo / Townhouse on 0.00 Acres

Clareview Town Centre, Edmonton, AB

Discover this immaculate main-floor condo in the solid concrete Clairview Court building. freshly painted and move-in ready. With all utilities included in the condo fee, this 1 bed/1 bath unit offers ground-level convenience and a desirable courtyard facing view. The efficient layout maximizes space and functionality, with a well planned kitchen area, inviting living area and a peaceful bedroom retreat that together offer comfort and practicality. Located just steps from the Clareview LRT station, shopping, dining, and recreation, this pet-friendly, secured building provides a low maintenance lifestyle. Includes underground heated parking and personal storage, deal for first-time buyers or investors.

### **Exterior**

Exterior Concrete, Stucco

Exterior Features Public Transportation, Schools, Shopping Nearby

Roof Tar & Daries at a Roof Construction Concrete, Stucco

Foundation Concrete Perimeter