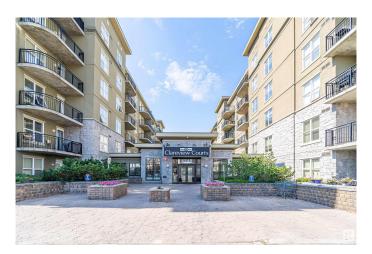

#### \$143,000

1 Bedroom, 1.00 Bathroom, 580 sqft Condo / Townhouse on 0.00 Acres

Clareview Town Centre, Edmonton, AB

Discover this immaculate main-floor condo in the solid concrete Clairview Court building. freshly painted and move-in ready. With all utilities included in the condo fee, this 1 bed/1 bath unit offers ground-level convenience and a desirable courtyard facing view. The efficient layout maximizes space and functionality, with a well planned kitchen area, inviting living area and a peaceful bedroom retreat that together offer comfort and practicality. Located just steps from the Clareview LRT station, shopping, dining, and recreation, this pet-friendly, secured building provides a low maintenance lifestyle. Includes underground heated parking and personal storage, deal for first-time buyers or investors.

### **Exterior**

Exterior Concrete, Stucco

Exterior Features Public Transportation, Schools, Shopping Nearby

Roof Tar & Daries at a Roof Construction Concrete, Stucco

Foundation Concrete Perimeter