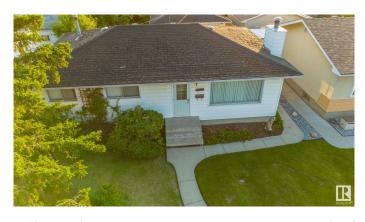

# \$359,000 - 9322 168 Street, Edmonton

MLS® #E4443993

## \$359,000

0 Bedroom, 0.00 Bathroom, Single Family on 0.00 Acres

West Meadowlark Park, Edmonton, AB

Prime 50-foot wide lot in the highly sought-after West Meadowlark Place. Situated on a peaceful street surrounded by well-established, friendly neighbors, this property offers an excellent redevelopment opportunity

## **Community Information**

| Address     | 9322 168 Street      |
|-------------|----------------------|
| Area        | Edmonton             |
| Subdivision | West Meadowlark Park |
| City        | Edmonton             |
| County      | ALBERTA              |
| Province    | AB                   |
| Postal Code | T5R 2W3              |