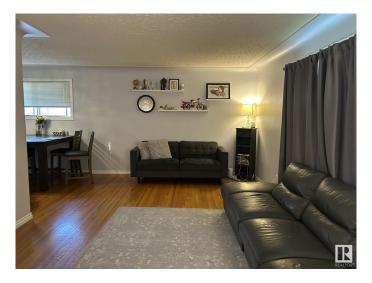

## \$430.000

4 Bedroom, 2.50 Bathroom, 1,139 sqft Single Family on 0.00 Acres

Dovercourt, Edmonton, AB

Across from park. 3 bedroom 1138 sq feet bungalow on a quiet street in Dovercourt. Hardwood floors throughout the main floor, 1/2 bath off the master bedroom, entertaining-size living and dining room. Basement features family room, hobby room and one-bedroom, 3pce bathroom, kitchen and laundry room. Double garage off the alley. Newer roof and newer hot water tank. Home is in great location across from a park and close to all amenities.

### Interior

Interior Features ensuite bathroom

Appliances Dishwasher-Built-In, Dryer, Garage Control, Refrigerator, Stove-Electric,

Washer

Heating Forced Air-1, Natural Gas

Stories 2

Has Basement Yes

Basement Full, Finished