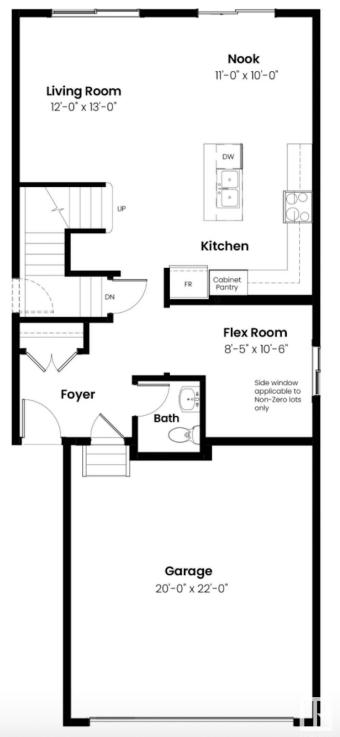

#### \$689.900

3 Bedroom, 2.50 Bathroom, 2,001 sqft Single Family on 0.00 Acres

Griesbach, Edmonton, AB

Discover the Petra quick possession home by Landmark Homes, ideally located in Edmonton's sought-after Village at Griesbachâ€"a beautifully master-planned community known for its timeless charm and thoughtful design. This spacious 2,001 sq. ft. residence offers 3 bedrooms and 2.5 Purification System and a high-performance year-round comfort through integrated heating, melamine shelving, and a full appliance package. Completing the home are a private rear deck, side entry, fully landscaped yard, and moreâ€"ready for you to move in and make it yours.

## Interior

Interior Features ensuite bathroom

Appliances Dishwasher-Built-In, Dryer

Refrigerator, Stove-Electric, \

Heating Forced Air-1, Natural Gas

Fireplace Yes

Fireplaces Insert

Stories 2