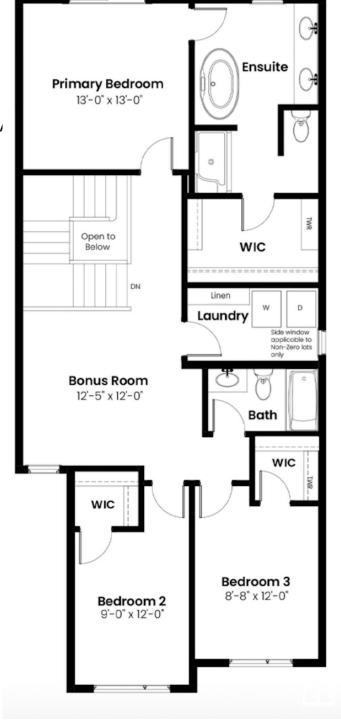

#### \$689.900

3 Bedroom, 2.50 Bathroom, 2,001 sqft Single Family on 0.00 Acres

Griesbach, Edmonton, AB

Discover the Petra quick possession home by Landmark Homes, ideally located in Edmonton's sought-after Village at Griesbachâ€"a beautifully master-planned community known for its timeless charm and thoughtful design. This spacious 2,001 sq. ft. residence offers 3 bedrooms and 2.5 Purification System and a high-performance year-round comfort through integrated heating, melamine shelving, and a full appliance package. Completing the home are a private rear deck, side entry, fully landscaped yard, and moreâ€"ready for you to move in and make it yours.

#### **Essential Information**

MLS®# E4443736 Price \$689,900

Bedrooms 3

Bathrooms 2.50

Full Baths 2

Half Baths 1

Square Footage 2,001

Acres 0.00