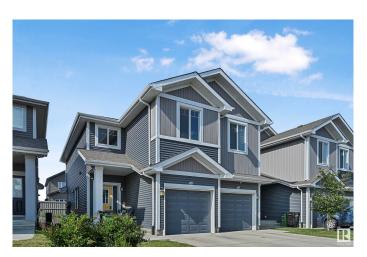

#### \$379,900

3 Bedroom, 3.50 Bathroom, 1,496 sqft Condo / Townhouse on 0.00 Acres

Rosenthal (Edmonton), Edmonton, AB

This gorgeous HALF DUPLEX is located in the condo complex of RENEW IN ROSENTHAL. When entering this home, you come to an OPEN CONCEPT LAYOUT with a large living room, dining area and a kitchen with **BREAKFAST ISLAND and** STAINLESS-STEEL appliances. The upper level has a large master bedroom featuring a Full Bathroom Ensuite. There are an additional 2 spacious bedrooms, a full bathroom and UPPER-LEVEL LAUNDRY. This home comes with a FULLY FINISHED basement with a large RECREATIONAL ROOM. Enjoy the summers in the backyard featuring a deck and the convenience of a single ATTACHED GARAGE. This home is close to all amenities including shopping, COSTCO, restaurants, public transportation, schools, parks and major roadways like the WHITEMUD and ANTHONY HENDAY.

### **Essential Information**

MLS® # E4442797 Price \$379,900

Bedrooms 3

Bathrooms 3.50

Full Baths 3
Half Baths 1

Square Footage 1,496
Acres 0.00
Year Built 2019

Type Condo / Townhouse

Sub-Type Half Duplex
Style 2 Storey
Status Active