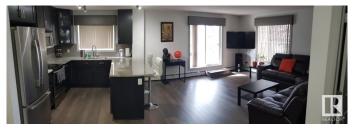

## \$209,000

2 Bedroom, 2.00 Bathroom, 1,044 sqft Condo / Townhouse on 0.00 Acres

Larkspur, Edmonton, AB

Bright and spacious former show suite in Aspen Meadows! This 2 bed, 2 bath corner unit features a large U-shaped kitchen with quartz countertops, maple cabinets, and stainless steel appliances. Enjoy laminate flooring, in-suite laundry, and a southwest-facing wraparound balcony with gas line for BBQ. Includes titled underground parking, separate storage cage, and access to fitness room & guest suite. Condo fees cover all utilities. Walk to shopping, dining, and Meadows Rec Centre with quick access to Whitemud & Anthony Henday.