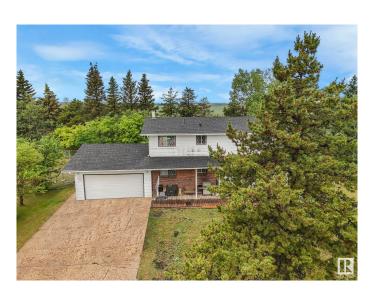

## \$2,600,000

5 Bedroom, 2.50 Bathroom, 1,986 sqft Single Family on 0.00 Acres

Edmonton Energy And Technology Park, Edmonton, AB

Prime North Edmonton Location – 40 Acres on Pavement Exceptional 40-acre parcel ideally situated on pavement just off 66 Street and Anthony Henday Freeway. The west side features mature trees offering privacy and natural beauty, while the east half is in productive crop. Includes an older two-story home with full services and an older shop. Perfect setting for estate living, a hobby farm, or a home-based business.

Style 2 Storey
Status Active

#### **Exterior**

Exterior Wood, Brick, Vinyl

Exterior Features Flat Site, Golf Nearby, Private Setting, Schools, Shopping Nearby, Treed

Lot

Roof Asphalt Shingles

Construction Wood, Brick, Vinyl

Foundation Concrete Perimeter