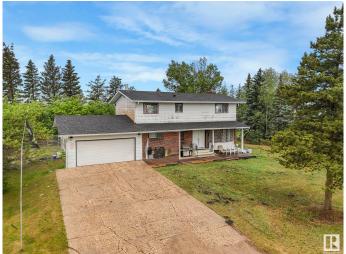

## \$2,600,000

5 Bedroom, 2.50 Bathroom, 1,986 sqft Single Family on 0.00 Acres

Edmonton Energy And Technology Park, Edmonton, AB

Prime North Edmonton Location – 40 Acres on Pavement Exceptional 40-acre parcel ideally situated on pavement just off 66 Street and Anthony Henday Freeway. The west side features mature trees offering privacy and natural beauty, while the east half is in productive crop. Includes an older two-story home with full services and an older shop. Perfect setting for estate living, a hobby farm, or a home-based business.

Style 2 Storey
Status Active

#### **Exterior**

Exterior Wood, Brick, Vinyl

Exterior Features Flat Site, Golf Nearby, Private Setting, Schools, Shopping Nearby, Treed

Lot

Roof Asphalt Shingles

Construction Wood, Brick, Vinyl

Foundation Concrete Perimeter