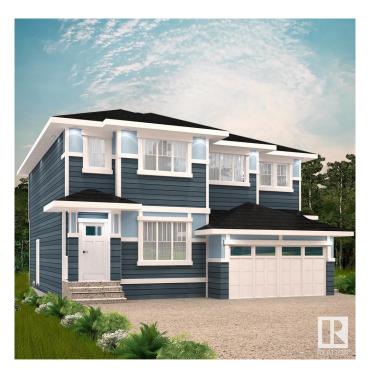

# \$459.900

3 Bedroom, 2.50 Bathroom, 1,542 sqft Single Family on 0.00 Acres

Alces, Edmonton, AB

Surrounded by natural beauty, Alces has endless paved walking trails, community park spaces and is close to countless amenities. Perfect for modern living and outdoor lovers. With over 1500 square feet of open concept living space, the Kingston-D, with rear detached garage, from Akash Homes is built with your growing family in mind. This duplex home features 3 bedrooms, 2.5 bathrooms and chrome faucets throughout. Enjoy extra living space on the main floor with the laundry and bonus room on the second floor. The 9-foot main floor ceilings and quartz countertops throughout blends style and functionality for your family to build endless memories. Rear double detached garage included. PLUS \$5000 BRICK CREDIT! \*\*PLEASE NOTE\*\* PICTURES ARE OF SHOW HOME; ACTUAL HOME, PLANS, FIXTURES. AND FINISHES MAY VARY AND ARE SUBJECT TO AVAILABILITY/CHANGES WITHOUT NOTICE.

## **Essential Information**

MLS® # E4441788 Price \$459,900

Bedrooms 3

Bathrooms 2.50

Full Baths 2 Half Baths 1

Square Footage 1,542 Acres 0.00 Year Built 2025

Type Single Family Sub-Type Half Duplex

Style 2 Storey
Status Active