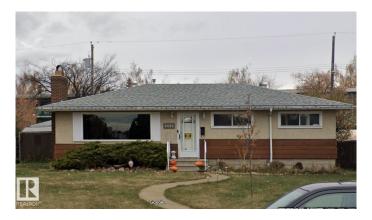

## \$379.999

3 Bedroom, 1.50 Bathroom, 1,012 sqft Single Family on 0.00 Acres

Killarney, Edmonton, AB

Welcome to 9524 129A Ave NW, a centrally located basement home on a generous 7,869 sq. ft. lot with rear lane access. Ideally situated within walking distance to all three levels of schools and just minutes from NAIT, this property offers excellent access to 97 Street NW and Yellowhead Trail, making commuting and daily errands a breeze. The home features an unfinished basement, back lane access to an oversized garage, RV parking, and a dog run, perfect for families, hobbyists, or investors alike. The spacious lot presents exciting potential for future redevelopment or rezoning opportunities. Buyers are encouraged to contact the City of Edmonton to explore the possibilities. Don't miss out on this opportunity in a prime Edmonton location. Priced to sell!

Year Built 1959

Type Single Family

Sub-Type Detached Single Family

Style Bungalow Status Active

#### **Exterior**

Exterior Wood, Stucco

Exterior Features Back Lane, Fenced

Roof Asphalt Shingles

Construction Wood, Stucco

Foundation Concrete Perimeter