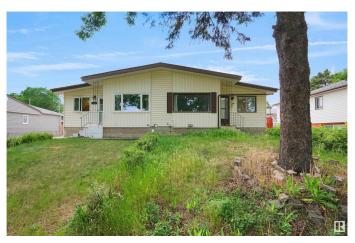

# \$287,900 - 12012 49 Street, Edmonton

MLS® #E4441599

# \$287,900

6 Bedroom, 2.00 Bathroom, 1,077 sqft Single Family on 0.00 Acres

Beacon Heights, Edmonton, AB

Welcome to this beautifully updated home in the desirable community of Beacon Heights! Offering 3 bedrooms on the main floor and 3 additional bedrooms with portable closets and den in the basement, this spacious layout is perfect for large or growing families. Enjoy the convenience of two full bathrooms, two kitchens, a side entrance, and a double detached garage. A separate side entrance provides direct access to the basement. Selling as is. Major upgrades completed in 2023 include a new roof, furnace, water tank, flooring, fresh paint, and updated sidewalk entrance. Located close to schools, parks, shopping, public transit, and with easy access to Yellowhead Trail.

#### **Essential Information**

MLS® # E4441599

Price \$287,900

Bedrooms 6

Bathrooms 2.00

Full Baths 2

Square Footage 1,077

Acres 0.00 Year Built 1963

Type Single Family

Sub-Type Half Duplex
Style Bungalow
Status Active

# **Community Information**

Address 12012 49 Street

Area Edmonton

Subdivision Beacon Heights

City Edmonton
County ALBERTA

Province AB

Postal Code T5W 3A4