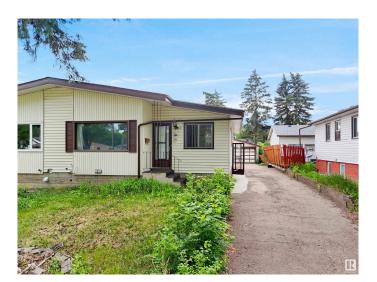

# \$287,900 - 12012 49 Street, Edmonton

MLS® #E4441599

# \$287,900

6 Bedroom, 2.00 Bathroom, 1,077 sqft Single Family on 0.00 Acres

Beacon Heights, Edmonton, AB

Welcome to this beautifully updated home in the desirable community of Beacon Heights! Offering 3 bedrooms on the main floor and 3 additional bedrooms with portable closets and den in the basement, this spacious layout is perfect for large or growing families. Enjoy the convenience of two full bathrooms, two kitchens, a side entrance, and a double detached garage. A separate side entrance provides direct access to the basement. Selling as is. Major upgrades completed in 2023 include a new roof, furnace, water tank, flooring, fresh paint, and updated sidewalk entrance. Located close to schools, parks, shopping, public transit, and with easy access to Yellowhead Trail.

#### **Essential Information**

MLS® # E4441599

Price \$287,900

Bedrooms 6

Bathrooms 2.00

Full Baths 2

Square Footage 1,077

Acres 0.00 Year Built 1963

Type Single Family

Sub-Type Half Duplex
Style Bungalow
Status Active

# **Community Information**

Address 12012 49 Street

Area Edmonton

Subdivision Beacon Heights

City Edmonton
County ALBERTA

Province AB

Postal Code T5W 3A4