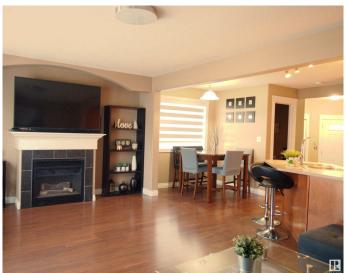

#### \$380,000

3 Bedroom, 2.50 Bathroom, 1,407 sqft Single Family on 0.00 Acres

Matt Berry, Edmonton, AB

Welcome home!!! featuring open layout concept with kitchen island, a fireplace, and a bonus room. 3 bedrooms upstairs and a 4-piece bathroom. The master bedroom has a walk-in closet and a private 4-piece bathroom, and the main floor has a powder room for the guests to use. A lot of spaces good for entertaining people such as a large backyard with a deck, a fire pit, and a low maintenance landscape. A bonus room for kids to play. Basement unfinished but converted to a useful space for kids or adult's personal use and for friends to hang out.