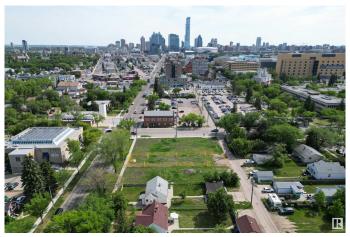

### \$315,000

0 Bedroom, 0.00 Bathroom, Single Family on 0.00 Acres

Spruce Avenue, Edmonton, AB

RARE INFILL OPPORTUNITY IN EDMONTON'S VIBRANT CENTRAL CORE! Located in the up-and-coming community of SPRUCE AVENUE, this VACANT LOT offers incredible potential for investors, builders, or anyone looking to build their DREAM HOME. Measuring an impressive 50' x 150', this oversized lot is perfect for skinny homes, duplex, or a 4plex up to 8 units with 4 single garages. Prime location just minutes from NAIT, the Royal Alexandra Hospital, Kingsway Mall, LRT STATION, and downtownâ€"with easy access to major routes. Mature trees, a walkable neighborhood, and new development all around make this an ideal opportunity to BUILD or INVEST in a GROWING, TRANSFORMING AREA. Opportunities like this are RAREâ€"especially on a LOT THIS SIZE. Don't miss out!