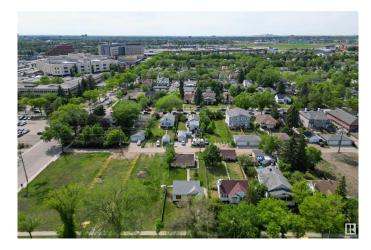

### \$315,000

0 Bedroom, 0.00 Bathroom, Single Family on 0.00 Acres

Spruce Avenue, Edmonton, AB

RARE INFILL OPPORTUNITY IN EDMONTON'S VIBRANT CENTRAL CORE! Located in the up-and-coming community of SPRUCE AVENUE, this VACANT LOT offers incredible potential for investors, builders, or anyone looking to build their DREAM HOME. Measuring an impressive 50' x 150', this oversized lot is perfect for skinny homes, duplex, or a 4plex up to 8 units with 4 single garages. Prime location just minutes from NAIT, the Royal Alexandra Hospital, Kingsway Mall, LRT STATION, and downtownâ€"with easy access to major routes. Mature trees, a walkable neighborhood, and new development all around make this an ideal opportunity to BUILD or INVEST in a GROWING, TRANSFORMING AREA. Opportunities like this are RAREâ€"especially on a LOT THIS SIZE. Don't miss out!