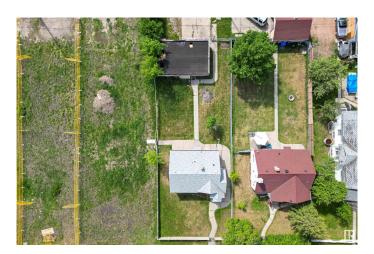

### \$315,000

0 Bedroom, 0.00 Bathroom, Single Family on 0.00 Acres

Spruce Avenue, Edmonton, AB

RARE INFILL OPPORTUNITY IN EDMONTON'S VIBRANT CENTRAL CORE! Located in the up-and-coming community of SPRUCE AVENUE, this VACANT LOT offers incredible potential for investors, builders, or anyone looking to build their DREAM HOME. Measuring an impressive 50' x 150', this oversized lot is perfect for skinny homes, duplex, or a 4plex up to 8 units with 4 single garages. Prime location just minutes from NAIT, the Royal Alexandra Hospital, Kingsway Mall, LRT STATION, and downtownâ€"with easy access to major routes. Mature trees, a walkable neighborhood, and new development all around make this an ideal opportunity to BUILD or INVEST in a GROWING, TRANSFORMING AREA. Opportunities like this are RAREâ€"especially on a LOT THIS SIZE. Don't miss out!