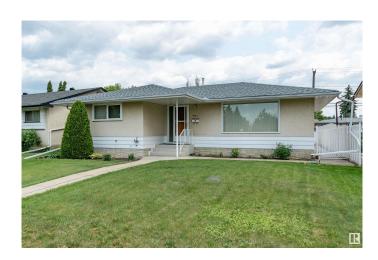

# \$459,707 - 4923 115 Street, Edmonton

MLS® #E4440674

### \$459,707

4 Bedroom, 2.00 Bathroom, 1,150 sqft Single Family on 0.00 Acres

Malmo Plains, Edmonton, AB

PRIME LOCATION for this solid bungalow in Malmo Plains! Close to Southgate Mall, schools, transit and only minutes to U of A! Well maintained over the years with many high ticket items done: NEWER SHINGLES, FURNACE, HWT & 3 NEW WINDOWS. Featuring an open and spacious living room with dining area. Eat-in kitchen. There are 3 bedrooms on the main plus a 4 piece bathroom. The basement has a large Rec room with open flex area, electric fireplace, 4th bedroom, 3 piece bathroom, utility and storage space. Lovely backyard with patio area plus a DOUBLE detached garage! Immediate possession is available! Visit REALTOR® website for more information.