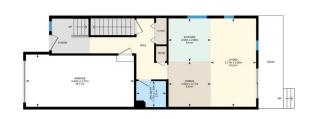

11-451 Hyndman Cres NW, Edmonton, AB

Main Floor Educator Area 53 32 m²

Interior Area 48.15 m²