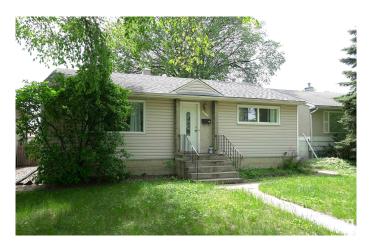

#### \$435,000

3 Bedroom, 2.00 Bathroom, 945 sqft Single Family on 0.00 Acres

Hazeldean, Edmonton, AB

INVESTOR!! FIRST TIME HOME BUYER!! Don't miss out on this fantastic opportunity. Location, Location, Location!!! Nestled in the desirable neighborhood of Hazeldean you can't go wrong. With two bedrooms above grade, full bath, large eat in kitchen and living room there is plenty of room for everyone. Basement is fully finished and set up as an in-law suite. Located on a beautiful tree lined street with Ideal transportation routes and close to just about everything! Large South facing backyard with oversized single garage. Welcome Home.

## **Essential Information**

MLS® # E4439907 Price \$435,000

Bedrooms 3

Bathrooms 2.00

Full Baths 2

Square Footage 945

Acres 0.00

Year Built 1955

Type Single Family

Sub-Type Detached Single Family

Style Bungalow

Status Active