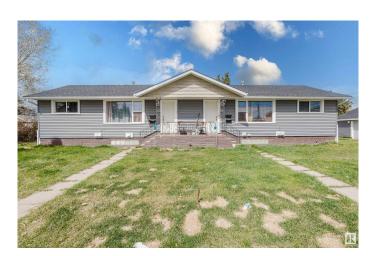

## \$699.900

8 Bedroom, 4.00 Bathroom, 1,465 sqft Single Family on 0.00 Acres

Killarney, Edmonton, AB

Sitting on a 50x150 corner lot, this fully tenanted legal 4-plex in Killarney is a prime investment opportunity with turn-key income and long-term equity growth. With over 2700 sq ft of livable space, recent updates, stable rental demand, and a split double garage, it offers strong cash flow and future potential. The utility rooms are separate from the basement units, greatly simplifying property management. Positioned near 82 St, 97 St, Yellowhead Trail, and 128 Ave, tenants enjoy easy access to major routes, schools, and transit. Each unit is leased with consistent rental income, and investors can optimize expenses and increase rents over time. Future development potential for a 10-unit build adds even more value to this centrally located property. Whether you're building your portfolio or planning for redevelopment, this one stands out.

Sub-Type Duplex Side By Side

Style Bungalow

Status Active

# **Exterior**

Exterior Wood, Vinyl

Exterior Features Back Lane, Corner Lot, See Remarks

Roof Asphalt Shingles

Construction Wood, Vinyl

Foundation Concrete Perimeter