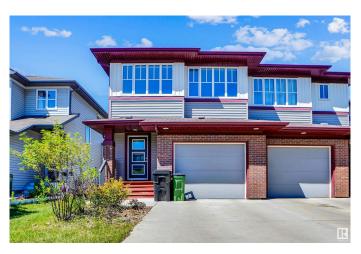

# \$474,900 - 2248 Casey Crescent, Edmonton

MLS® #E4439545

### \$474,900

3 Bedroom, 2.50 Bathroom, 1,489 sqft Single Family on 0.00 Acres

Cavanagh, Edmonton, AB

Beautiful 1488 Sq Ft Half Duplex in Cavanagh â€" Must See! Built by Pacesetter Homes, this well-maintained half duplex features 3 spacious bedrooms, a versatile bonus room, 2.5 bathrooms, and a single attached garage. The main floor offers a warm family room and a modern kitchen with quality finishes. Enjoy hardwood, tile, and carpet flooring throughout. The home is fully landscaped and move-in ready. Located in the desirable Cavanagh community, it's close to shopping, schools, parks, and the Amazon warehouseâ€"perfect for families or professionals. Don't miss this great opportunity to own a stylish and functional home in a fantastic location.

#### **Essential Information**

MLS® # E4439545 Price \$474,900

Bedrooms 3
Bathrooms 2.50
Full Baths 2

Half Baths 1

Square Footage 1,489

Acres 0.00 Year Built 2016

Type Single Family

Sub-Type Half Duplex Style 2 Storey Status Active

#### **Exterior**

Exterior Wood, Stone, Vinyl

Exterior Features Park/Reserve, Public Transportation, Shopping Nearby

Roof Asphalt Shingles

Construction Wood, Stone, Vinyl Foundation Concrete Perimeter