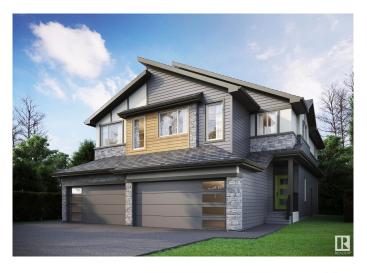

## \$515.900

3 Bedroom, 2.50 Bathroom, 1,818 sqft Single Family on 0.00 Acres

Kinglet Gardens, Edmonton, AB

Welcome to 4158 Kinglet Drive NWâ€"where comfort, style, and smart design come together in the Cambridge model by City Homes Master Builder! Offering 1818 sq ft, this thoughtfully crafted home features 3 spacious bedrooms, 2.5 bathrooms, and a bright central bonus room perfect for family living or a home office. The open-concept main floor is designed for connection and flow, while the separate side entrance provides future suite potential or added flexibility. Nestled in the nature-rich community of Kinglet, just minutes from parks, trails, and west-end amenities. This is the home that delivers moreâ€"more space, more value, more opportunity.