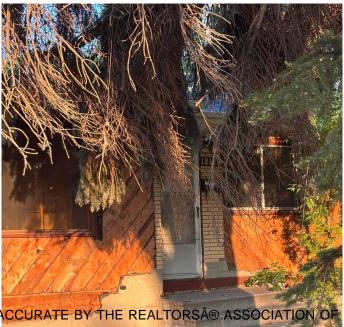

## \$255,000

2 Bedroom, 1.00 Bathroom, 721 sqft Single Family on 0.00 Acres

Beacon Heights, Edmonton, AB

HANDYMAN SPECIAL !! Lot Size - 608SqM (52' x 124') with RS Zoning. Environmental report Done and ready to be demolished if someone is looking to build Big single unit or two Duplex or Laned homes. Discover a remarkable opportunity presented by this bungalow/lot, conveniently located in Beacon Heights. Whether you're eager to undertake a renovation project or seeking an investment opportunity, this bungalow offers the potential to realize your vision.

**Exterior** 

Exterior Wood, Stucco

Exterior Features Fenced, Landscaped

Roof Asphalt Shingles

Construction Wood, Stucco

Foundation Block