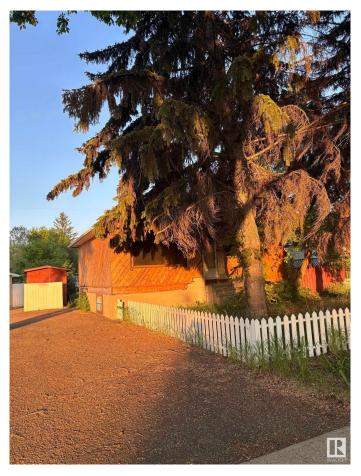

## \$255,000

2 Bedroom, 1.00 Bathroom, 721 sqft Single Family on 0.00 Acres

Beacon Heights, Edmonton, AB

HANDYMAN SPECIAL !! Lot Size - 608SqM (52' x 124') with RS Zoning. Environmental report Done and ready to be demolished if someone is looking to build Big single unit or two Duplex or Laned homes. Discover a remarkable opportunity presented by this bungalow/lot, conveniently located in Beacon Heights. Whether you're eager to undertake a renovation project or seeking an investment opportunity, this bungalow offers the potential to realize your vision.

**Exterior** 

Exterior Wood, Stucco

Exterior Features Fenced, Landscaped

Roof Asphalt Shingles

Construction Wood, Stucco

Foundation Block