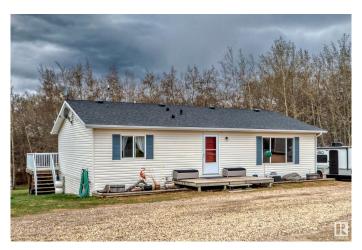

# \$1,800,000 - 25113 Twp Rd 272, Rural Rockyview County

MLS® #E4438636

## \$1,800,000

3 Bedroom, 2.50 Bathroom, 1,320 sqft Rural on 4.79 Acres

None, Rural Rockyview County, AB

Attention Home Buyers & Investors! A Remarkable 4.79-acre parcel of prime Mixed Residential and Commercial Real Estate nestled amidst picturesque landscapes, a one of a kind entrepreneur's dream with positive income growth and expansion. The entire main floor is adorned with freshly painted walls, durable vinyl flooring, brand-new quartz counter tops, a pristine fridge, and exquisitely redone bathrooms that redefine everyday living. The outside boast of an expansive south-facing deck from the kitchen/dining area. The WALKOUT basement, can be transformed to add additional income or extra living space. Most importantly, this property boasts a thriving commercial farming operation already in place and generating rental & operating income. Flexible zoning allows for more commercial opportunities.

Type Rural

Sub-Type Detached Single Family

Style Bungalow

Status Active

# **Exterior**

Exterior Wood

Exterior Features Commercial

Construction Wood

Foundation Concrete Perimeter