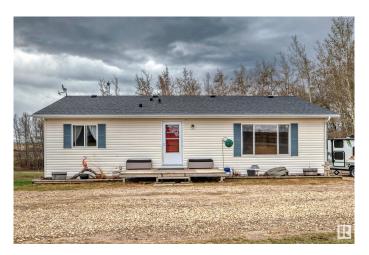

# \$1,800,000 - 25113 Twp Rd 272, Rural Rockyview County

MLS® #E4438636

## \$1,800,000

3 Bedroom, 2.50 Bathroom, 1,320 sqft Rural on 4.79 Acres

None, Rural Rockyview County, AB

Attention Home Buyers & Investors! A Remarkable 4.79-acre parcel of prime Mixed Residential and Commercial Real Estate nestled amidst picturesque landscapes, a one of a kind entrepreneur's dream with positive income growth and expansion. The entire main floor is adorned with freshly painted walls, durable vinyl flooring, brand-new quartz counter tops, a pristine fridge, and exquisitely redone bathrooms that redefine everyday living. The outside boast of an expansive south-facing deck from the kitchen/dining area. The WALKOUT basement, can be transformed to add additional income or extra living space. Most importantly, this property boasts a thriving commercial farming operation already in place and generating rental & operating income. Flexible zoning allows for more commercial opportunities.

Type Rural

Sub-Type Detached Single Family

Style Bungalow

Status Active

# **Exterior**

Exterior Wood

Exterior Features Commercial

Construction Wood

Foundation Concrete Perimeter