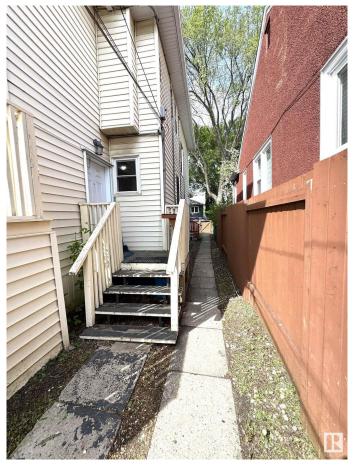

#### \$289,000

3 Bedroom, 3.00 Bathroom, 1,328 sqft Single Family on 0.00 Acres

Parkdale (Edmonton), Edmonton, AB

Investor Alert! This property features THREE LEGAL self-contained one-bedroom suites, making it an excellent revenue-generating opportunity. The main floor unit includes a living room, kitchen, bedroom, and full bathroom. The upper-level suite, also with a separate entrance, is similarly laid out with a living room, kitchen, bedroom, bathroom, closets, and a foyer. The basement suite, with its own SEPERATE ENTRANCE, offers a living room, kitchen, bedroom, bathroom, storage area, and closet space. The high-efficiency furnace was replaced last year, and the hot water tank was replaced just 2â€"3 months ago, therefore reduced maintenance cost.

### Interior

Appliances Refrigerator, Stove-Electric, Refrigerators-Two, Stoves-Two

Heating Forced Air-1, Natural Gas

Stories 3

Has Suite Yes

Has Basement Yes

Basement Full, Finished