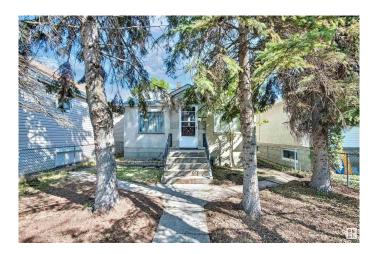

### \$350,000

0 Bedroom, 0.00 Bathroom, Single Family on 0.00 Acres

Ritchie, Edmonton, AB

Amazing Park Backing Location in Ritchie!!!
Build Your DREAM HOME!! Or Add Onto
Your Investment Portfolio! This 33'x132' Lot
Currently Has Capacity for a 3000+ Square
foot Single Family Home Above Grade with a
TRIPLE Car Garage. Alternatively You Could
Start Collecting Rent Cheques with a Clever
Front to Back Duplex Design with Legal
Basement Suites and Garage Suite.
Locations Like This RARELY Come for Sale,
the Time is Now to Capitalize on this Unique
Offering!

# **Exterior**

Exterior Features Back Lane, Backs Onto Park/Trees, Fenced, Park/Reserve, Playground

Nearby, Schools