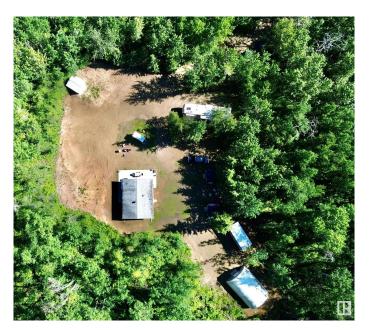

## \$410,000

2 Bedroom, 1.00 Bathroom, 802 sqft Rural on 4.52 Acres

Mulhurst Bay, Rural Wetaskiwin County, AB

Affordable acreage just a short drive to the north shore of Pigeon Lake. 4.5 acres, fully serviced lot with a year round home that has had numerous upgrades in the past few years: Kitchen, bathroom, windows, vinyl plank flooring, new metal siding with1 inch of styrofoam insulation on exterior walls making this a very efficient home to heat. 2 bedrooms, 1 full bath and open kitchen and living room. Outside, this very private lot is surrounded by trees and has an abundance of storage with a 30x20 Quonset, 3 storage sheds, a mobile shed, a wood shelter and a spot to park an RV. There are hot and cold taps outside, a water softener and hot water on demand. Escape to the country and start enjoying the peace and quiet of country living.