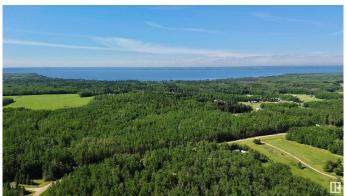

## \$410,000

2 Bedroom, 1.00 Bathroom, 802 sqft Rural on 4.52 Acres

Mulhurst Bay, Rural Wetaskiwin County, AB

Affordable acreage just a short drive to the north shore of Pigeon Lake. 4.5 acres, fully serviced lot with a year round home that has had numerous upgrades in the past few years: Kitchen, bathroom, windows, vinyl plank flooring, new metal siding with1 inch of styrofoam insulation on exterior walls making this a very efficient home to heat. 2 bedrooms, 1 full bath and open kitchen and living room. Outside, this very private lot is surrounded by trees and has an abundance of storage with a 30x20 Quonset, 3 storage sheds, a mobile shed, a wood shelter and a spot to park an RV. There are hot and cold taps outside, a water softener and hot water on demand. Escape to the country and start enjoying the peace and quiet of country living.