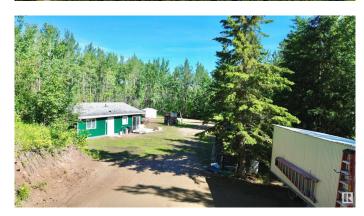

## \$410,000

2 Bedroom, 1.00 Bathroom, 802 sqft Rural on 4.52 Acres

Mulhurst Bay, Rural Wetaskiwin County, AB

Affordable acreage just a short drive to the north shore of Pigeon Lake. 4.5 acres, fully serviced lot with a year round home that has had numerous upgrades in the past few years: Kitchen, bathroom, windows, vinyl plank flooring, new metal siding with1 inch of styrofoam insulation on exterior walls making this a very efficient home to heat. 2 bedrooms, 1 full bath and open kitchen and living room. Outside, this very private lot is surrounded by trees and has an abundance of storage with a 30x20 Quonset, 3 storage sheds, a mobile shed, a wood shelter and a spot to park an RV. There are hot and cold taps outside, a water softener and hot water on demand. Escape to the country and start enjoying the peace and quiet of country living.