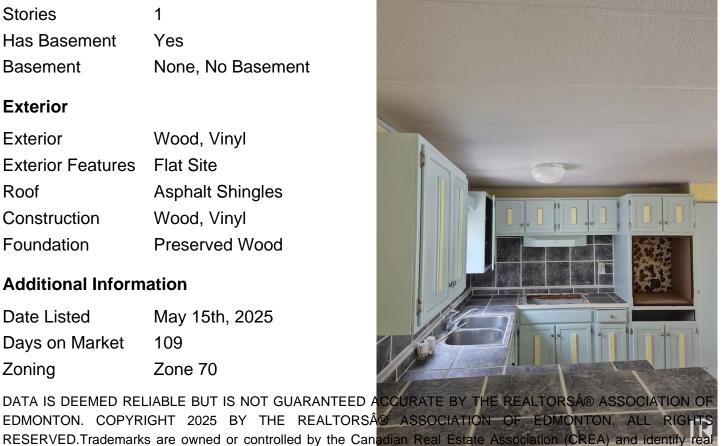

**Property** 

**Parking** No Garage, See Remarks

Interior

**Appliances** None

Forced Air-1, Natural Gas Heating

**Stories** 

Has Basement Yes

Basement None, No Basement

**Exterior** 

Exterior Wood, Vinyl

**Exterior Features** Flat Site

Roof Asphalt Shingles

Construction Wood, Vinyl

Foundation Preserved Wood

**Additional Information** 

**Date Listed** May 15th, 2025

109 Days on Market

Zone 70 Zoning

DATA IS DEEMED RELIABLE BUT IS NOT GUARANTEED ACCURATE BY THE REALTORS® ASSOCIATION OF EDMONTON. COPYRIGHT 2025 BY THE REALTORS® ASSOCIATION OF EDMONTON. ALL RIGHTS

estate professionals who are members of CREA (REALTOR®, REALTORS®) and/or the quality of services they provide (MLS®, Multiple Listing Service®)