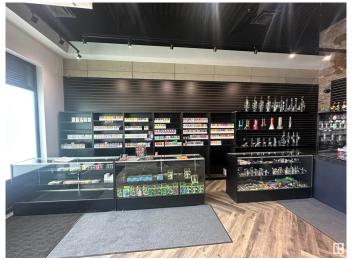

## \$0

0 Bedroom, 0.00 Bathroom, Retail on 0.00 Acres

Charlesworth, Edmonton, AB

Royal Centre Hills is a newly constructed retail development located at 3743 & 3735 8 Avenue SW in the growing Charlesworth community of South Edmonton. The property features two turnkey units available for lease: a 1,500 SF space ideal for a grocery or convenience store and a 1,012 SF former vape store. Positioned near the Ivor Dent Sports Park and surrounded by established neighbourhood amenities, the site benefits from strong local demographics, including over 38,000 residents within a 3 km radius and average household incomes exceeding \$112,000. With sustainable design features, ample parking, and exposure to a high-traffic residential area, Royal Centre Hills offers an excellent opportunity for service-oriented and retail tenants.