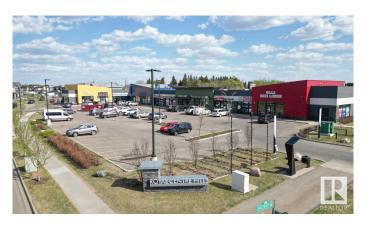

## \$0

0 Bedroom, 0.00 Bathroom, Retail on 0.00 Acres

Charlesworth, Edmonton, AB

Royal Centre Hills is a newly constructed retail development located at 3743 & 3735 8 Avenue SW in the growing Charlesworth community of South Edmonton. The property features two turnkey units available for lease: a 1,500 SF space ideal for a grocery or convenience store and a 1,012 SF former vape store. Positioned near the Ivor Dent Sports Park and surrounded by established neighbourhood amenities, the site benefits from strong local demographics, including over 38,000 residents within a 3 km radius and average household incomes exceeding \$112,000. With sustainable design features, ample parking, and exposure to a high-traffic residential area, Royal Centre Hills offers an excellent opportunity for service-oriented and retail tenants.