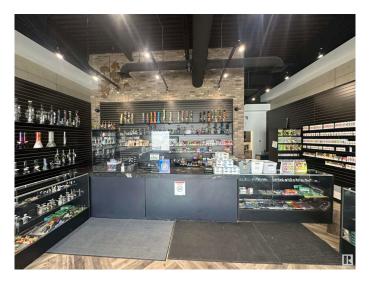

## \$0

0 Bedroom, 0.00 Bathroom, Retail on 0.00 Acres

Charlesworth, Edmonton, AB

Royal Centre Hills is a newly constructed retail development located at 3743 & 3735 8 Avenue SW in the growing Charlesworth community of South Edmonton. The property features two turnkey units available for lease: a 1,500 SF space ideal for a grocery or convenience store and a 1,012 SF former vape store. Positioned near the Ivor Dent Sports Park and surrounded by established neighbourhood amenities, the site benefits from strong local demographics, including over 38,000 residents within a 3 km radius and average household incomes exceeding \$112,000. With sustainable design features, ample parking, and exposure to a high-traffic residential area, Royal Centre Hills offers an excellent opportunity for service-oriented and retail tenants.