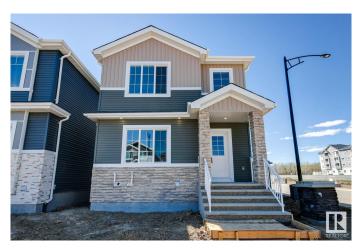

# \$520,000

4 Bedroom, 3.00 Bathroom, 1,751 sqft Single Family on 0.00 Acres

Starling, Edmonton, AB

Ready-Move-In! Stunning 1750 sq. ft. single-family detached home in Starling South, Edmonton! This beautifully designed property is built on a corner lot and features a main floor with a full bath, bedroom/den, spacious living room, dining area, and modern kitchen. Upstairs, find a bonus room, 3 bedrooms and 2 full bathrooms, including a luxurious primary suite. private side entrance for potential legal basement suite. Open to above foyer at entrance. The home comes with appliances credit, and garage pad. Quick possession

### **Essential Information**

MLS® # E4435773 Price \$520,000

Bedrooms 4

Bathrooms 3.00

Full Baths 3

Square Footage 1,751

Acres 0.00

Year Built 2025

#### **Exterior**

Exterior Wood, Stone, Stucco, Vinyl

Exterior Features Back Lane, Corner Lot, Environmental Reserve, Golf Nearby,

Playground Nearby

Roof Asphalt Shingles

Construction Wood, Stone, Stucco, Vinyl