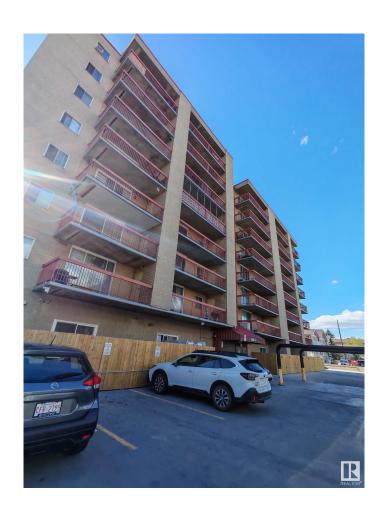

## \$75,000

1 Bedroom, 1.00 Bathroom, 533 sqft Condo / Townhouse on 0.00 Acres

Belvedere, Edmonton, AB

A great starter home. Spacious one bedroom walking distance to LRT, on bus route. Easy access to Downtown, University of Alberta, Anthony Henday, Yellowhead. new paint, builtin dishwasher, beautiful ceramic flooring, laminate flooring, hugh west facing balcony. walking distance to Elementary school. well managed building with low condo fee. A truly value packed starter home.

## **Essential Information**

MLS®# E4435566 Price

**Bedrooms** 1

**Bathrooms** 1.00

**Full Baths** 1

Square Footage 533

Acres 0.00

Year Built 1983

Condo / Townhouse Type

Sub-Type **Apartment High Rise** 

Style Single Level Apartment

\$75,000

Status Active

# of Stories 8
Stories 1

Has Basement Yes

Basement None, No Basement

**Exterior** 

Exterior Concrete, Brick

Exterior Features Playground Nearby, Public T

Roof Tar & amp; Gravel

Construction Concrete, Brick