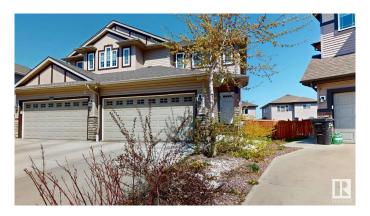

#### \$469.000

3 Bedroom, 2.50 Bathroom, 1,541 sqft Single Family on 0.00 Acres

Laurel, Edmonton, AB

LOCATION!! LOCATION! LOCATION!! Discover this GORGEOUS home in Laurel's prime location! 1541 Sq Ft A FANTASTIC Half **Duplex W/DOUBLE CAR ATTACHED** GARAGE on a Huge LOT. Main floor features 9Ft Ceiling open-concept that includes a spacious living room with a fireplace featured wall, dining area with Huge Windows, an upgraded kitchen with quartz countertops,SS Appliances, a walk-in pantry, and a half bath completes main floor. Upstairs you will get oversized primary bedroom with an en-suite & Walk in closet two additional Decent sized bedrooms, and another full bathroom, Washer and Dryer are on the Upper floor, making your life easy. Your perfect family home awaits!. MUST SEE BEFORE IT GOES!!!!!.

Year Built 2018

Type Single Family

Sub-Type Half Duplex

Style 2 Storey

Status Active

## **Amenities**

**Province** 

Amenities Ceiling 9 ft., Deck

Parking Double Garage Attached

AB

#### **Exterior**

Exterior Wood, Vinyl

Exterior Features Fenced, Landscaped, Playground Nearby, Public Transportation,

Schools, Shopping Nearby

Roof Asphalt Shingles

Construction Wood, Vinyl

Foundation Concrete Perimeter