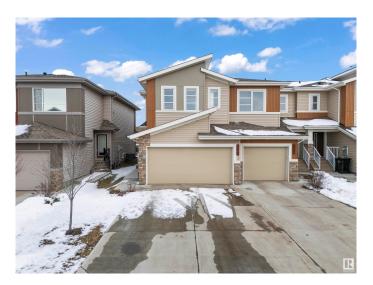

#### \$459,000

3 Bedroom, 2.50 Bathroom, 1,542 sqft Single Family on 0.00 Acres

Cavanagh, Edmonton, AB

Located in the vibrant community of Cavanagh in SW Edmonton, this former Sterling Showhome is a beautifully maintained half-duplex offering 1,542 sq ft of thoughtfully designed living space. Built in 2020, it features 3 bedrooms, 2.5 bathrooms, and an open-concept main floor with stylish finishes, including vinyl plank and tile flooring. The upper level includes a convenient laundry room and a spacious primary suite with a 5-piece ensuite. The home also offers an unfinished basement for future development and a double attached garage. Situated on a west-facing lot and close to schools, shopping, and major roadways, this home blends comfort, quality, and location.

## **Exterior**

Exterior Wood, Vinyl

Exterior Features Airport Nearby, Schools, Shopping Nearby, See Remarks

Roof Asphalt Shingles

Construction Wood, Vinyl

Foundation Concrete Perimeter