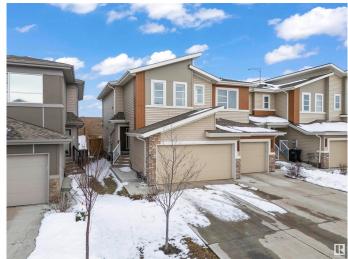

#### \$459,000

3 Bedroom, 2.50 Bathroom, 1,542 sqft Single Family on 0.00 Acres

Cavanagh, Edmonton, AB

Located in the vibrant community of Cavanagh in SW Edmonton, this former Sterling Showhome is a beautifully maintained half-duplex offering 1,542 sq ft of thoughtfully designed living space. Built in 2020, it features 3 bedrooms, 2.5 bathrooms, and an open-concept main floor with stylish finishes, including vinyl plank and tile flooring. The upper level includes a convenient laundry room and a spacious primary suite with a 5-piece ensuite. The home also offers an unfinished basement for future development and a double attached garage. Situated on a west-facing lot and close to schools, shopping, and major roadways, this home blends comfort, quality, and location.

## **Exterior**

Exterior Wood, Vinyl

Exterior Features Airport Nearby, Schools, Shopping Nearby, See Remarks

Roof Asphalt Shingles

Construction Wood, Vinyl

Foundation Concrete Perimeter