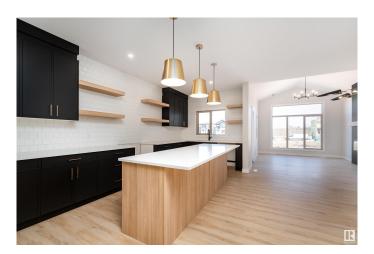

# \$585,000

3 Bedroom, 2.50 Bathroom, 1,982 sqft Single Family on 0.00 Acres

Greenbury, Spruce Grove, AB

Discover this charming two-storey home in Greenbury, Spruce Grove. The main floor features a cozy living room with access to the deck, a dining room, a modern kitchen, a mudroom, and a convenient 2-piece bathroom. Upstairs, you'll find a spacious bonus room, a primary bedroom with a walk-in closet and a luxurious 5-piece ensuite, two additional bedrooms, a laundry room, and a 4-piece bathroom. home combines comfort and functionality. This home also includes an attached double garage, perfect for your parking and storage needs. A must see!