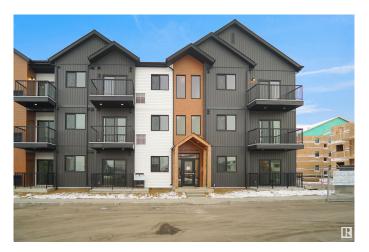

### \$179,998

1 Bedroom, 1.00 Bathroom, 565 sqft Condo / Townhouse on 0.00 Acres

Secord, Edmonton, AB

Welcome to Nordic Village in Secord, where we master the art of Scandinavian design. This urban flat is StreetSide Developments "Lykke" model which has modern Nordic farmhouse architecture and energy efficient construction, our maintenance free townhomes & urban flats offer the amenities you need â€" without the big price tag. Here's what you can expect to find in this exciting new West Edmonton community. Modern finishes including quartz counters & vinyl plank flooring. Ample visitor parking, close to all amenities and much more. This unit includes a packaged terminal air conditioner and stainless steel appliances. \*\*\* This unit is under construction and will be complete in early 2026, photos used are from the same floor model but colors and finishings may vary \*\*\*