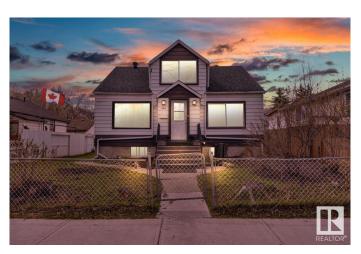

## \$279.900

6 Bedroom, 3.00 Bathroom, 1,343 sqft Single Family on 0.00 Acres

Calder, Edmonton, AB

Attention Builders & Investors! Affordable 1343+ sqft, 6+1 Beds, 3 Baths, 2 kitchens, 1.5-story house on a 50 X 124.9 feet (RS) lot in Calder â€" This versatile lot offers exceptional investment potential. You can construct a 2-storey 4-plex with 3 basement suites (7 Units total, with Potential for 8 units with variance) to maximize revenue. You could also renovate and hold it for a future project. Alternatively, you can potentially subdivide the lot and build two skinny infill homes with basement suites or a side-by-side duplex with two basement suitesâ€"ideal for the CMHC MLI Select Program. The lot is located directly across from the Calder Community League and Calder Memorial Park. Convenient access to public transportation, Yellowhead Trail, and 97 Street. Don't miss this exceptional development opportunityâ€"act now! Property is being sold as-is, where-is, and there are no representations or warranties.

Style 1 and Half Storey

Status Active

## **Exterior**

Exterior Wood, See Remarks

Exterior Features See Remarks

Lot Description 50'x124.9' (Feet)
Roof Asphalt Shingles

Construction Wood, See Remarks
Foundation Concrete Perimeter