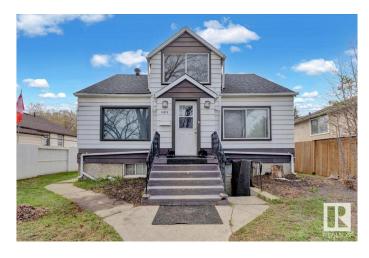

## \$279.900

6 Bedroom, 3.00 Bathroom, 1,343 sqft Single Family on 0.00 Acres

Calder, Edmonton, AB

Attention Builders & Investors! Affordable 1343+ sqft, 6+1 Beds, 3 Baths, 2 kitchens, 1.5-story house on a 50 X 124.9 feet (RS) lot in Calder â€" This versatile lot offers exceptional investment potential. You can construct a 2-storey 4-plex with 3 basement suites (7 Units total, with Potential for 8 units with variance) to maximize revenue. You could also renovate and hold it for a future project. Alternatively, you can potentially subdivide the lot and build two skinny infill homes with basement suites or a side-by-side duplex with two basement suitesâ€"ideal for the CMHC MLI Select Program. The lot is located directly across from the Calder Community League and Calder Memorial Park. Convenient access to public transportation, Yellowhead Trail, and 97 Street. Don't miss this exceptional development opportunityâ€"act now! Property is being sold as-is, where-is, and there are no representations or warranties.

Style 1 and Half Storey

Status Active

## **Exterior**

Exterior Wood, See Remarks

Exterior Features See Remarks

Lot Description 50'x124.9' (Feet)
Roof Asphalt Shingles

Construction Wood, See Remarks
Foundation Concrete Perimeter