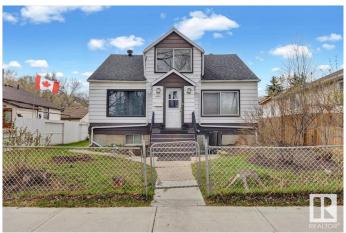

## \$279.900

6 Bedroom, 3.00 Bathroom, 1,343 sqft Single Family on 0.00 Acres

Calder, Edmonton, AB

Attention Builders & Investors! Affordable 1343+ sqft, 6+1 Beds, 3 Baths, 2 kitchens, 1.5-story house on a 50 X 124.9 feet (RS) lot in Calder â€" This versatile lot offers exceptional investment potential. You can construct a 2-storey 4-plex with 3 basement suites (7 Units total, with Potential for 8 units with variance) to maximize revenue. You could also renovate and hold it for a future project. Alternatively, you can potentially subdivide the lot and build two skinny infill homes with basement suites or a side-by-side duplex with two basement suitesâ€"ideal for the CMHC MLI Select Program. The lot is located directly across from the Calder Community League and Calder Memorial Park. Convenient access to public transportation, Yellowhead Trail, and 97 Street. Don't miss this exceptional development opportunityâ€"act now! Property is being sold as-is, where-is, and there are no representations or warranties.

Style 1 and Half Storey

Status Active

## **Exterior**

Exterior Wood, See Remarks

Exterior Features See Remarks

Lot Description 50'x124.9' (Feet)
Roof Asphalt Shingles

Construction Wood, See Remarks
Foundation Concrete Perimeter