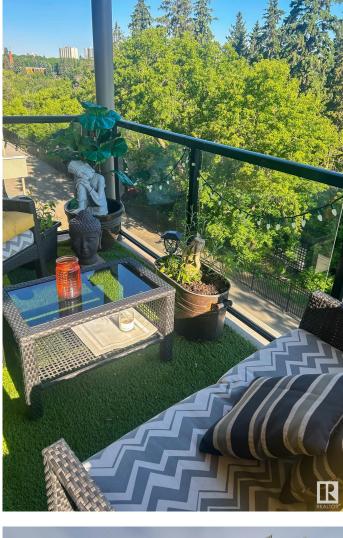

### \$374,900

2 Bedroom, 2.00 Bathroom, 1,036 sqft Condo / Townhouse on 0.00 Acres

Bonnie Doon, Edmonton, AB

Handicapped accessible, Security and safety, 3rd, floor. A concrete/steel building where history has been redefined. Luxury greets your guests with this 1039 sq.ft 2 bedroom & 2 bath. Enjoy peacefulness of the Millcreek Ravine and a view toward the downtown core. Walk to the Quaint French quarters and close to the University. Your new home has been upgraded to increase the living experience with new SS Frigidaire appliances, a sought after 5-burner gas stove for the discerning chef, built in oven. Microwave, Broan hood fan, refrigerator with exterior water and ice dispenser, built in dishwasher as well as a high-end new kitchen faucet. Additional Kitchen Craft matching cabinets have been added with glass doors, enriched by the dark granite counters. A stereo system, a Phantom Screen door to the balcony. All window covers floor to ceiling window panels. . Primary, windows face north and east. Wall TV. Tiger Wood flooring. Move in ready NOW.

# **Community Information**

| Address           | 306 9316 82 Avenue                                                                                                                                                                                                                                            |  |
|-------------------|---------------------------------------------------------------------------------------------------------------------------------------------------------------------------------------------------------------------------------------------------------------|--|
| Area              | Edmonton                                                                                                                                                                                                                                                      |  |
| Subdivision       | Bonnie Doon                                                                                                                                                                                                                                                   |  |
| City              | Edmonton                                                                                                                                                                                                                                                      |  |
| County            | ALBERTA                                                                                                                                                                                                                                                       |  |
| Province          | AB                                                                                                                                                                                                                                                            |  |
| Postal Code       | T6C 0Z6                                                                                                                                                                                                                                                       |  |
| Amenities         |                                                                                                                                                                                                                                                               |  |
| Amenities         | On Street Parking, Air Conditioner, Closet Organizers, Deck, Detectors<br>Smoke, Exercise Room, Intercom, No Smoking Home, Parking-Visitor,<br>Secured Parking, Security Door, See Remarks, Storage Cage, Natural<br>Gas BBQ Hookup, Natural Gas Stove Hookup |  |
| Parking Spaces    | 1                                                                                                                                                                                                                                                             |  |
| Parking           | Heated, Parkade, Stall, Underground, See Remarks                                                                                                                                                                                                              |  |
| Is Waterfront     | Yes                                                                                                                                                                                                                                                           |  |
| Interior          |                                                                                                                                                                                                                                                               |  |
| Interior Features | ensuite bathroom                                                                                                                                                                                                                                              |  |
| Appliances        | Air Conditioning-Central, Dishwasher-Built-In, Garage Control, Hood<br>Fan, Intercom, Oven-Built-In, Refrigerator, Stacked Washer/Dryer,<br>Stove-Countertop Gas, Window Coverings, See Remarks, TV Wall<br>Mount, Curtains and Blinds                        |  |