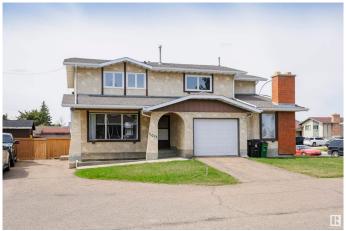

# \$250,000 - 11023 162a Avenue, Edmonton

MLS® #E4433372

### \$250,000

4 Bedroom, 1.50 Bathroom, 1,093 sqft Condo / Townhouse on 0.00 Acres

Lorelei, Edmonton, AB

Well-maintained half duplex in a fantastic location! This 4-bedroom, 2-bathroom home offers 3 bedrooms upstairs and 1 in the fully finished basement. Features include a large primary bedroom, updated windows, updated appliances, and a separate side entrance for added flexibility. The bright, spacious layout includes a cozy living area and functional kitchen. The finished basement adds extra living space, great for a rec room or guests. Enjoy a fenced backyard, ideal for kids, pets, or summer BBQs. Located just steps to multiple schools and transit, and a rec center and shopping not much further. Easy access to the Henday opens up the whole city! This home checks all the boxes! Plus, it's part of a healthy, well-managed condo corporation, offering peace of mind. A great opportunity in a desirable neighborhood.

Type Condo / Townhouse

Sub-Type Half Duplex
Style 2 Storey
Status Active