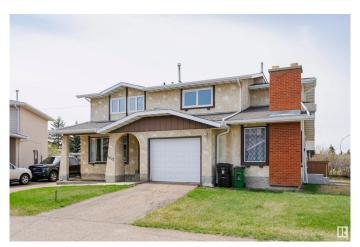

# \$250,000 - 11023 162a Avenue, Edmonton

MLS® #E4433372

### \$250,000

4 Bedroom, 1.50 Bathroom, 1,093 sqft Condo / Townhouse on 0.00 Acres

Lorelei, Edmonton, AB

Well-maintained half duplex in a fantastic location! This 4-bedroom, 2-bathroom home offers 3 bedrooms upstairs and 1 in the fully finished basement. Features include a large primary bedroom, updated windows, updated appliances, and a separate side entrance for added flexibility. The bright, spacious layout includes a cozy living area and functional kitchen. The finished basement adds extra living space, great for a rec room or guests. Enjoy a fenced backyard, ideal for kids, pets, or summer BBQs. Located just steps to multiple schools and transit, and a rec center and shopping not much further. Easy access to the Henday opens up the whole city! This home checks all the boxes! Plus, it's part of a healthy, well-managed condo corporation, offering peace of mind. A great opportunity in a desirable neighborhood.

Type Condo / Townhouse

Sub-Type Half Duplex
Style 2 Storey
Status Active