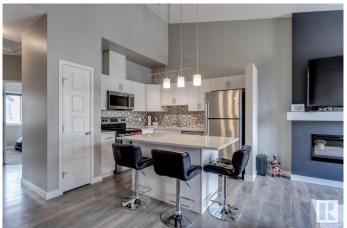

## \$274,900

1 Bedroom, 1.00 Bathroom, 767 sqft Condo / Townhouse on 0.00 Acres

Paisley, Edmonton, AB

Welcome to the vibrant community of Paisley! This 767 sqft, 1bed + den bungalow style townhome is better than new and will certainly impress. Wide open floor plan w/gorgeous kitchen, vaulted ceilings, quartz counters, s.s. appliances, vinyl flooring, and large island. Living area w/nice fireplace, good sized bedroom and den, 4-pc bath, outdoor patio area, single attached garage, and more! Located close to schools, shopping, golf, dog park, and all other major amenities. Awesome value in a terrific neighborhood!

## **Amenities**

Amenities No Smoking Home, Parking-Visitor, Patio, Vaulted Ceiling

Parking Single Garage Attached

Interior

Appliances Dishwasher-Built-In, Dryer, Garage Control, Microwave Hood Fan,

Refrigerator, Stove-Electric, Washer, Window Coverings

Heating Forced Air-1, Natural Gas

Fireplace Yes

Fireplaces Mantel

Stories 1

Has Basement Yes

Basement Partial, Finished