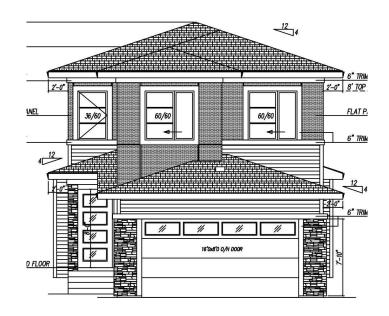

FRONT ELEVATION

Built in 2025

## \$749,900

4 Bedroom, 3.00 Bathroom, 2,463 sqft Single Family on 0.00 Acres

Alces, Edmonton, AB

Amazing pre-construction opportunity to build your dream custom home in the growing community of Alces! One of the last remaining lots that backs onto a serene green space! Design a fully customizable layout with options for up to 5 bedrooms (or 4 bedrooms and a bonus room), 3 full bathrooms, a spice kitchen with walk-thru pantry, open-to-above living room, extended kitchen with dining nook, and a separate entrance to the basementâ€"ideal for future development or suite potential. Choose your own interior finishings, fixtures, and floor plan to suit your lifestyle. Don't miss your chance to create a personalized home in one of Edmonton's newest and most exciting neighbourhoods!