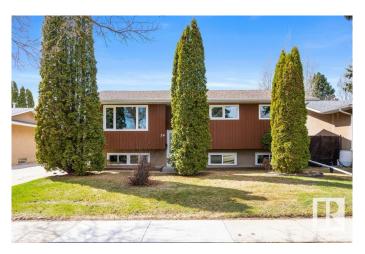

# \$399,900 - 24 Langley Avenue, St. Albert

MLS® #E4432889

#### \$399,900

5 Bedroom, 2.50 Bathroom, 1,208 sqft Single Family on 0.00 Acres

Lacombe Park, St. Albert, AB

Home ownership awaits you! Check out this three plus bedroom Bi-level with over 1200 sq ft. plus three bathrooms. Located in Lacombe Park, close to walking trails, Lacombe Park man made lake, schools, shopping and more. Many upgrades have been completed such as: Windows except the patio doors (approx. 2019), Furnace-hotwater tank (approx. 2024), laminate floor (living room, dining room, and hallway) along with maintenance free fencing. The double car garage completes this package.