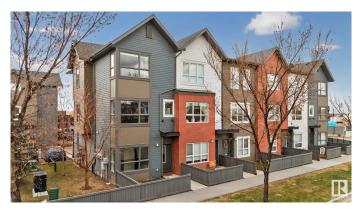

## \$344,900

3 Bedroom, 2.50 Bathroom, 1,535 sqft Condo / Townhouse on 0.00 Acres

Griesbach, Edmonton, AB

This charming 3-bedroom, 2.5-bathroom townhome in Griesbach delivers comfort, convenience, and community. The open-concept layout boasts a large kitchen, sun-filled living room, and dining space designed for gathering. With an additional living area that's perfect for a home office or playroom, the home adapts easily to your lifestyle. The primary suite features a private ensuite, and two more bedrooms provide flexible options for family or guests. Steps away from schools, parks, transit, and a public pool, this is where home meets lifestyle.

### **Amenities**

Amenities Hot Water Electric, No Animal Home, No Smoking Home,

Parking-Visitor, Vinyl Windows

Parking Single Garage Attached

#### **Exterior**

Exterior Wood, Fiber Cement

Exterior Features Golf Nearby, Playground Nearby, Public Swimming Pool, Public

Transportation, Schools, Shopping Nearby, Partially Fenced

Roof Asphalt Shingles