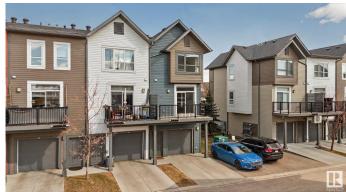

## \$344,900

3 Bedroom, 2.50 Bathroom, 1,535 sqft Condo / Townhouse on 0.00 Acres

Griesbach, Edmonton, AB

This charming 3-bedroom, 2.5-bathroom townhome in Griesbach delivers comfort, convenience, and community. The open-concept layout boasts a large kitchen, sun-filled living room, and dining space designed for gathering. With an additional living area that's perfect for a home office or playroom, the home adapts easily to your lifestyle. The primary suite features a private ensuite, and two more bedrooms provide flexible options for family or guests. Steps away from schools, parks, transit, and a public pool, this is where home meets lifestyle.

# Interior

Interior Features ensuite bathroom

Appliances Dishwasher-Built-In, Garage Opener, Microwave Hood Fan,

Refrigerator, Stacked Washer/Dryer, Stove-Electric, Window Coverings

Heating Forced Air-1, Natural Gas