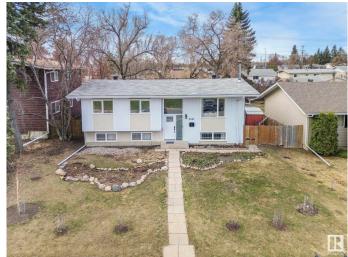

### \$384,900

3 Bedroom, 1.00 Bathroom, 1,099 sqft Single Family on 0.00 Acres

York, Edmonton, AB

GREAT LOCATION across from York Park for this 1100 sq. ft. Bi-level. Many renovations have been completed over the past few years. Original Hardwood floors refinished, New Windows, New Front and Back Door, New Paint, New Baseboards, New Deck, New Lighting. Gas Stove in the Kitchen and all of the other appliances are included. Fireplace includes the unique fireplace screen. Basement is partially finished with a large recreation room with a Retro style built in bar, Workshop and Laundry Room. Double off street parking in the backyard that could be used as a future garage site.

#### **Exterior**

Exterior Wood, Stucco

Exterior Features Back Lane, Fenced, Landscaped, Park/Reserve, Schools, Shopping

Nearby

Roof Asphalt Shingles

Construction Wood, Stucco

Foundation Concrete Perimeter