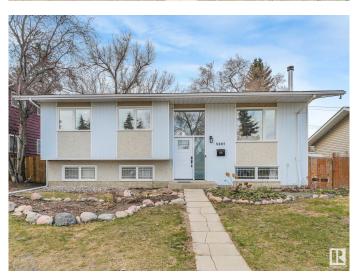

### \$384,900

3 Bedroom, 1.00 Bathroom, 1,099 sqft Single Family on 0.00 Acres

York, Edmonton, AB

GREAT LOCATION across from York Park for this 1100 sq. ft. Bi-level. Many renovations have been completed over the past few years. Original Hardwood floors refinished, New Windows, New Front and Back Door, New Paint, New Baseboards, New Deck, New Lighting. Gas Stove in the Kitchen and all of the other appliances are included. Fireplace includes the unique fireplace screen. Basement is partially finished with a large recreation room with a Retro style built in bar, Workshop and Laundry Room. Double off street parking in the backyard that could be used as a future garage site.

#### **Exterior**

Exterior Wood, Stucco

Exterior Features Back Lane, Fenced, Landscaped, Park/Reserve, Schools, Shopping

Nearby

Roof Asphalt Shingles

Construction Wood, Stucco

Foundation Concrete Perimeter