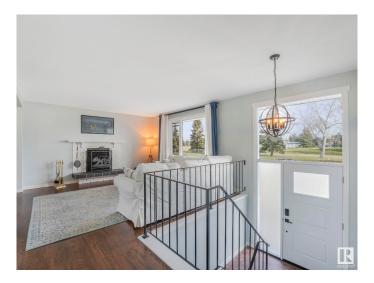

### \$384,900

3 Bedroom, 1.00 Bathroom, 1,099 sqft Single Family on 0.00 Acres

York, Edmonton, AB

GREAT LOCATION across from York Park for this 1100 sq. ft. Bi-level. Many renovations have been completed over the past few years. Original Hardwood floors refinished, New Windows, New Front and Back Door, New Paint, New Baseboards, New Deck, New Lighting. Gas Stove in the Kitchen and all of the other appliances are included. Fireplace includes the unique fireplace screen. Basement is partially finished with a large recreation room with a Retro style built in bar, Workshop and Laundry Room. Double off street parking in the backyard that could be used as a future garage site.

## **Amenities**

Amenities Off Street Parking, On Street Parking, Deck, Fire Pit, Hot Water Natural

Gas

Parking 2 Outdoor Stalls, See Remarks

Interior

Appliances Dishwasher-Built-In, Dryer, Fan-Ceiling, Freezer, Oven-Microwave,

Refrigerator, Storage Shed, Stove-Gas, Washer

Heating Forced Air-1, Natural Gas

Fireplace Yes

Fireplaces Brick Facing, Mantel

Stories 2

Has Basement Yes

Basement Full, Partially Finished