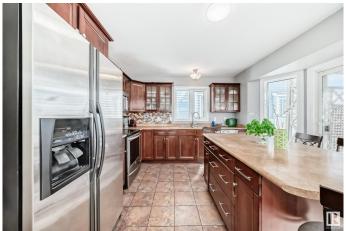

### \$465,000

4 Bedroom, 3.00 Bathroom, 1,231 sqft Single Family on 0.00 Acres

La Perle, Edmonton, AB

Beautiful 4 level split house located in a quiet and responsible West end, 5 minutes to West Edmonton Mall! Upstairs and lower floor living rooms have Bright and spacious floor plan, large family room, formal dining room and decent sized separate kitchen. Upstairs are large master bedroom, 2 additional good sized bedrooms and a large 4pc bathroom. On lower level is a fantastic family room with big windows, huge 3pc bathroom, massive laundry room! Basement is unfinished with another family room which is near completion. Newer HWT, dryer, washer, refrigerator, and doors. The large yard is fully fenced and landscaped perfect for home garden. Large detached garage fully completed provides additional space for storage. Easy access to parks, schools, bus stops and West Edmonton Mall. You don't want to miss this amazing property!

#### Interior

Interior Features ensuite bathroom

Appliances Dishwasher-Built-In, Dryer, Refrigerator, Washer

Heating In Floor Heat System, Natural Gas

Stories 2

Has Basement Yes

Basement Partial, Partially Finished